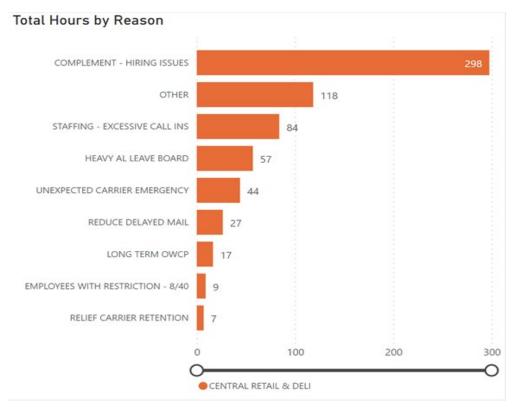

### Central

| Area                  | District   | Hours  |
|-----------------------|------------|--------|
| CENTRAL RETAIL & DELI | MN-ND      | 186.92 |
| CENTRAL RETAIL & DELI | IA-NE-SD   | 101.08 |
| CENTRAL RETAIL & DELI | WISCONSIN  | 86.42  |
| CENTRAL RETAIL & DELI | ILLINOIS 2 | 78.17  |
| CENTRAL RETAIL & DELI | KS-MO      | 56.17  |
| CENTRAL RETAIL & DELI | INDIANA    | 46.50  |
| CENTRAL RETAIL & DELI | MICHIGAN 2 | 37.75  |
| CENTRAL RETAIL & DELI | KY-WV      | 34.50  |
| CENTRAL RETAIL & DELI | OHIO 1     | 25.75  |
| CENTRAL RETAIL & DELI | ILLINOIS 1 | 3.83   |
| CENTRAL RETAIL & DELI | MICHIGAN 1 | 3.00   |
| Total                 |            | 660.08 |

Total Hours by Reason