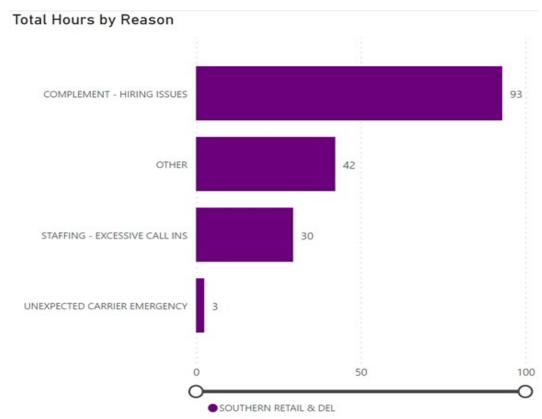

Total Hours by Reason

## Southern

| Area                  | District       | Hours<br>• |
|-----------------------|----------------|------------|
| SOUTHERN RETAIL & DEL | AR-OK          | 51.12      |
| SOUTHERN RETAIL & DEL | SOUTH CAROLINA | 29.25      |
| SOUTHERN RETAIL & DEL | AL-MS          | 22.50      |
| SOUTHERN RETAIL & DEL | TEXAS 1        | 18.33      |
| SOUTHERN RETAIL & DEL | TEXAS 3        | 14.00      |
| SOUTHERN RETAIL & DEL | FLORIDA 3      | 10.00      |
| SOUTHERN RETAIL & DEL | GEORGIA        | 7.00       |
| SOUTHERN RETAIL & DEL | TENNESSEE      | 7.00       |
| SOUTHERN RETAIL & DEL | FLORIDA 2      | 5.00       |
| SOUTHERN RETAIL & DEL | LOUISIANA      | 3.08       |
| Total                 |                | 167.28     |