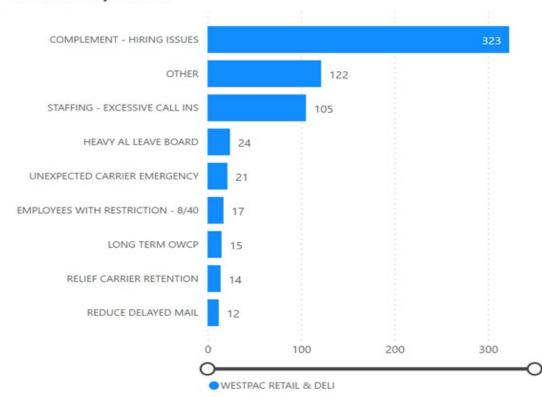

#### WestPac

| Area                  | District     | Hours  |
|-----------------------|--------------|--------|
| WESTPAC RETAIL & DELI | ID-MT-OR     | 282.08 |
| WESTPAC RETAIL & DELI | WASHINGTON   | 109.25 |
| WESTPAC RETAIL & DELI | CALIFORNIA 1 | 80.50  |
| WESTPAC RETAIL & DELI | CO-WY        | 64.50  |
| WESTPAC RETAIL & DELI | CALIFORNIA 2 | 50.50  |
| WESTPAC RETAIL & DELI | AZ-NM        | 34.00  |
| WESTPAC RETAIL & DELI | NV-UT        | 11.00  |
| WESTPAC RETAIL & DELI | CALIFORNIA 3 | 10.00  |
| WESTPAC RETAIL & DELI | CALIFORNIA 6 | 7.00   |
| WESTPAC RETAIL & DELI | CALIFORNIA 5 | 2.00   |
| WESTPAC RETAIL & DELI | HAWAII       | 2.00   |
| Total                 |              | 652.83 |

Total Hours by Reason