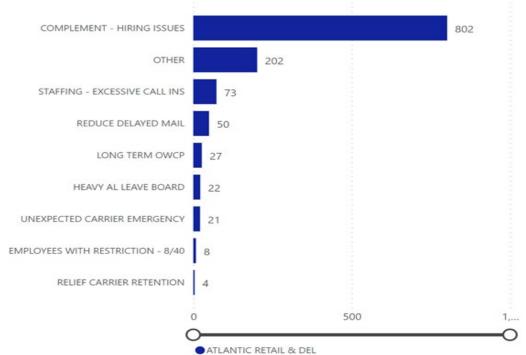

## **Atlantic**

| Area                  | District       | Hours    |
|-----------------------|----------------|----------|
| ATLANTIC RETAIL & DEL | ME-NH-VT       | 604.22   |
| ATLANTIC RETAIL & DEL | NEW YORK 3     | 194.50   |
| ATLANTIC RETAIL & DEL | PENNSYLVANIA 1 | 119.67   |
| ATLANTIC RETAIL & DEL | NORTH CAROLINA | 88.95    |
| ATLANTIC RETAIL & DEL | MA-RI          | 88.58    |
| ATLANTIC RETAIL & DEL | VIRGINIA       | 69.92    |
| ATLANTIC RETAIL & DEL | DE-PA2         | 36.00    |
| ATLANTIC RETAIL & DEL | MARYLAND       | 8.00     |
| Total                 |                | 1,209.83 |

Total Hours by Reason